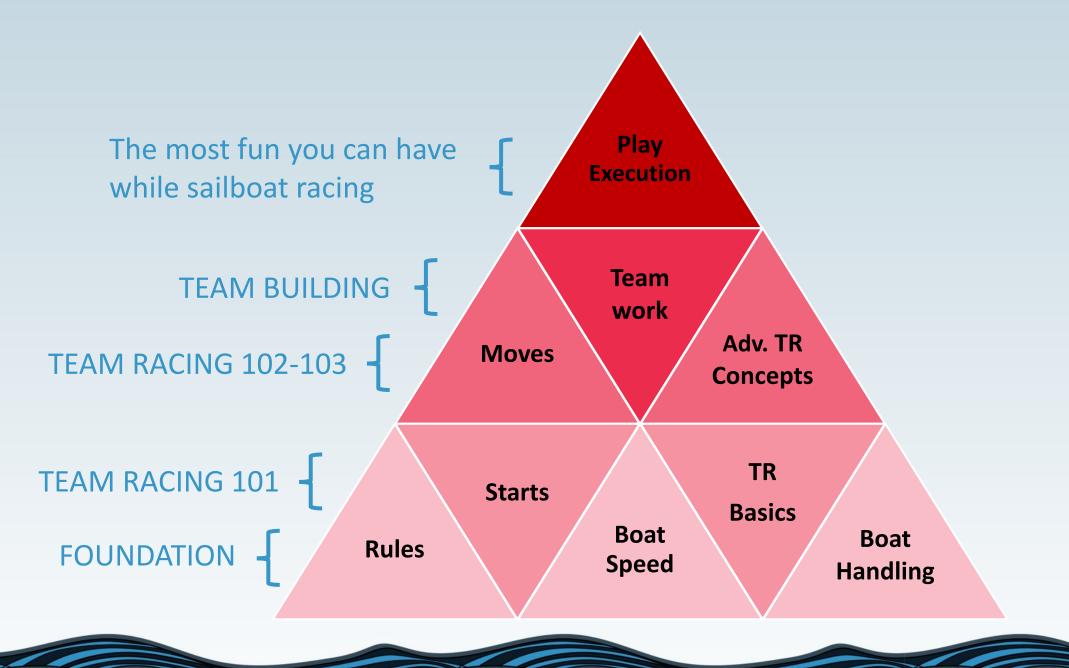

# **PROGRESSION**

- 1 v 1
- How to slow
- How to pass

- PIG in the middle
- Pass backs
- Mark traps

- 2 v 2
- Balancing
- Doubling up

- Combos
  - Reps for days

#### TR BASICS

**PASSBACKS:** Slowing an opponent so that a teammate moves ahead

- UW: Controlling Positioning, Slowing, Pinning, Speed PB
- DW: Fishing/Hooking
- Boat handling: boom to weather
- DRILLS: Pig in the Middle

**BALANCING:** Keeping both teammates ahead of both opponents

- If you don't have time to balance and pairs cross, the teammate ahead needs to pin
- **DRILLS**: even pairs, uneven pairs, last beat

**MARK TRAPS:** PB at a mark

# **MOVES**

- The "Patrick" Super Low
- Super Slow
- Bat Wing
- Beef cake sandwich
- "?" as the 3, tack into a spot that will put 2 into an uncomfortable spot
- Slam Dunk/Slam Punk

#### ADVANCED TR CONCEPTS

- 1<sup>ST</sup> Beat
  - First of the pairs
  - Zone of Coverage/Seams
- At Marks
  - Bump n run
  - Traffic Cop
  - M4 MT
- Reaching PBs

- DW
  - Hi-Lo
  - DW balancing
  - Throwing knives
- Last Beat
  - Umbrella of Terror
  - M4 Fast Escape v Weave set up
  - The Wall
  - Splitting the Banana